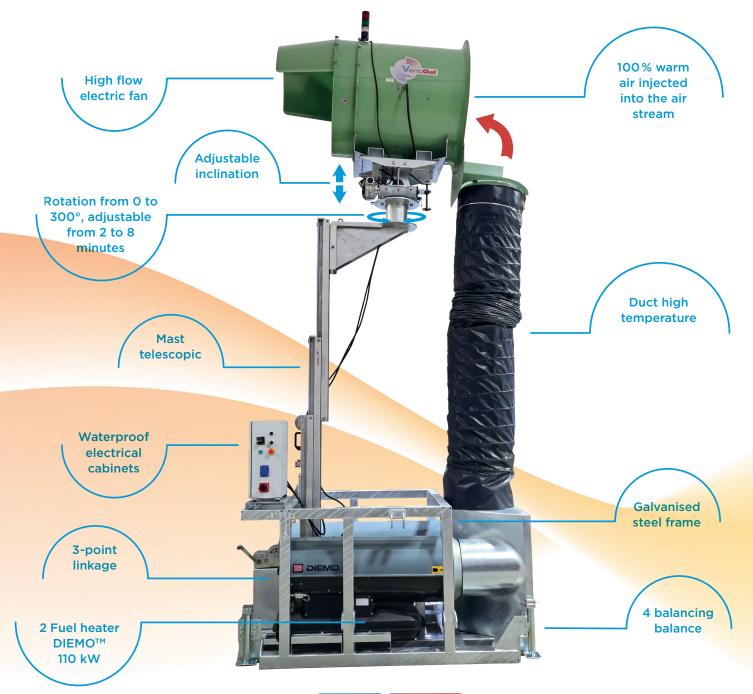

### **Objectives**

BASED ON THE PRINCIPLE THAT A DRY PLANT RESISTS FREEZING TEMPERATURES LONGER THAN A WET PLANT, **VENTIGEL™ ALLOWS:** 

- Dry out the vegetation with a powerful jet of air pulsed by an 11 kW fan with a flow rate of 60,000 m3/h.
- Provide calories when temperatures continue to drop during the night thanks to its 2 on-board DIEMO™ 110 kW heaters, whose airflow is injected directly into the fan.

#### This dries out the vegetation and limits evaporative cooling.

What's more, with its telescopic mast and dimensions, the VENTIGEL™ can be easily positioned between rows of trees and then raised to a motor axis height of 5m at your convenience using a manual or electric winch.

## **Technical specifications**

| Model                              | VENTIGEL™ V4                                                 |
|------------------------------------|--------------------------------------------------------------|
| Nominal diameter                   | Ø 1000 mm                                                    |
|                                    |                                                              |
| Fan nominal air flow               | 60 000 m³/h                                                  |
| Motor                              | 11 kW - 1500 rpm                                             |
| Power supply                       | TETRA400V-50Hz                                               |
| Power consumption Amperage         | 13kW - 26A Max (21.4A Fan + 2x 4.6A Heating)                 |
| Oil heating power                  | 2X110 kW                                                     |
| Fuel consumption                   | 2X10,3 L/h                                                   |
| Air output - heating               | 2X3950 m³/h                                                  |
| Noise level at 100 m               | 57dB (A)                                                     |
| Fuel tank capacity fuel / autonomy | 2X105 litres / 10h                                           |
| Recommended fuel                   | Low temperature fuel/diesel/low temperature RNG*/organic RNG |
| Dimensions in m (with feet)        | 2,30 x 2,30 x H                                              |
| Height of the fan axis             | Adjustable from 3.5 to 5 m                                   |
| Height of stored version           | 2,45 m                                                       |
| Empty weight                       | 1400 kg                                                      |
| Power supply                       | Three-phase 3P+N+T Plug P17-Tétra 32A                        |
| Recommended Electrical protection  | Circuit breaker TETRA400V - CURVE D 32A                      |
| Rotation time 300°                 | Adjustable from 2 to 8 minutes                               |
| Supply air rectifier               | ✓                                                            |
| Electric winch                     | Option                                                       |